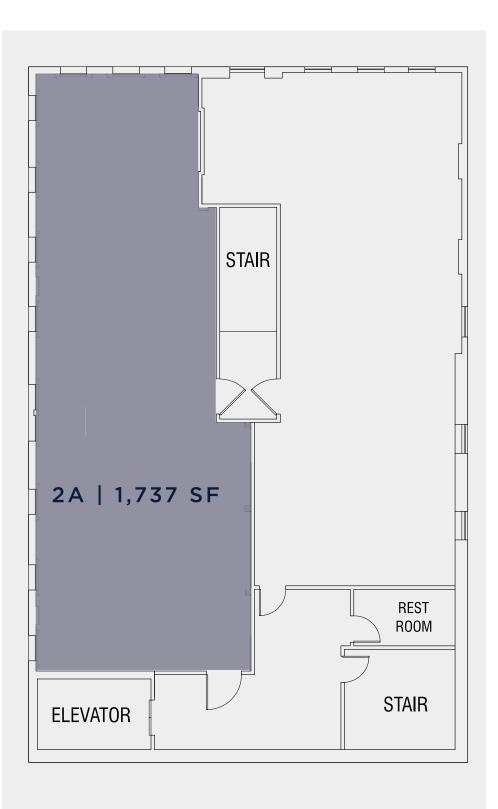

# PINGREE NORTHWEST

Z Z Z + SF \$18 SF 1,737 LEASE <u>~</u> ОЦ

CREATIVE / OFFICE SPACE FLEXIBLE TERMS AVAILABLE 330 SE MARTIN LUTHER KING JR. BLVD. PORTLAND, OREGON SUITE 2A CULLY BUILDING

### CULLY BUILDING

CREATIVE / OFFICE SPACE
330 SE MARTIN LUTHER KING JR. BLVD.
PORTLAND, OR SUITE 2A
1,737 SF | \$18 SF +NNN

The Cully Building was built in 1884 by stone mason Thomas Cully and renovated in a Commercial Revival tradition. Interior spaces are characterized by exposed brick and post & beam construction. The building is populated with an energetic mix of professionals.