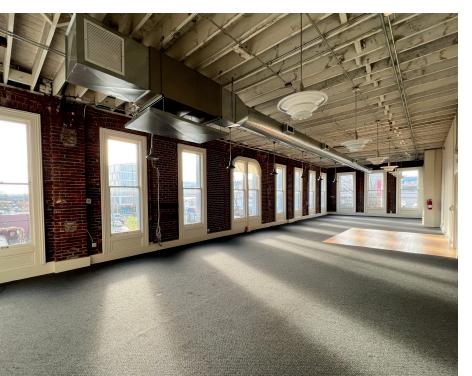

### CULLY BUILDING

CREATIVE / OFFICE SPACE
330 SE MARTIN LUTHER KING JR. BLVD.
PORTLAND, OR SUITE 2A
1,737 SF | \$18 SF +NNN

The Cully Building was built in 1884 by stone mason Thomas Cully and renovated in a Commercial Revival tradition. Interior spaces are characterized by exposed brick and post & beam construction. The building is populated with an energetic mix of professionals.

Located in the established and vibrant core of the Central Eastside, the property has excellent proximity to public transportation, services, restaurant & bars, and the Central Business District.

- AVAILABLE IMMEDIATELY
- FLEXIBLE MONTH TO MONTH TERMS AVAILABLE
- SECOND FLOOR WITH HIGH CEILINGS
- RESERVED, OFF-STREET PARKING AVAILABLE
- EXCELLENT PUBLIC AND BIKE TRANSPORTATION
- EXPOSED BRICK & EXCEPTIONAL CRAFTSMANSHIP
- TALL WINDOWS WITH GREAT NATURAL LIGHT
- ONSITE SHOWER FOR BIKE COMMUTERS
- FREIGHT ELEVATOR FOR SUITE TO STREET ACCESS