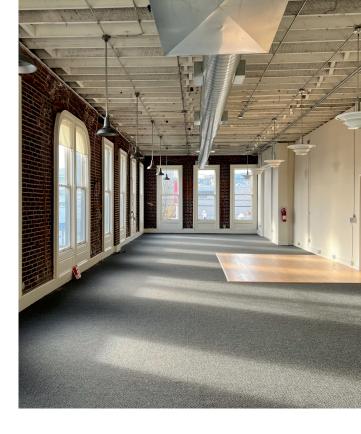

### CULLY BUILDING

CREATIVE / OFFICE SPACE
330 SE MARTIN LUTHER KING JR. BLVD.
PORTLAND, OR SUITE 2A
1,737 SF | \$18 SF +NNN

The Cully Building was built in 1884 by stone mason Thomas Cully and renovated in a Commercial Revival tradition. Interior spaces are characterized by exposed brick and post & beam construction. The building is populated with an energetic mix of professionals.

Located in the established and vibrant core of the Central Eastside, the property has excellent proximity to public transportation, services, restaurant & bars, and the Central Business District.

- AVAILABLE IMMEDIATELY
- FLEXIBLE MONTH TO MONTH TERMS AVAILABLE
- SECOND FLOOR WITH HIGH CEILINGS
- RESERVED, OFF-STREET PARKING AVAILABLE
- EXCELLENT PUBLIC AND BIKE TRANSPORTATION
- EXPOSED BRICK & EXCEPTIONAL CRAFTSMANSHIP
- TALL WINDOWS WITH GREAT NATURAL LIGHT
- ONSITE SHOWER FOR BIKE COMMUTERS
- FREIGHT ELEVATOR FOR SUITE TO STREET ACCESS