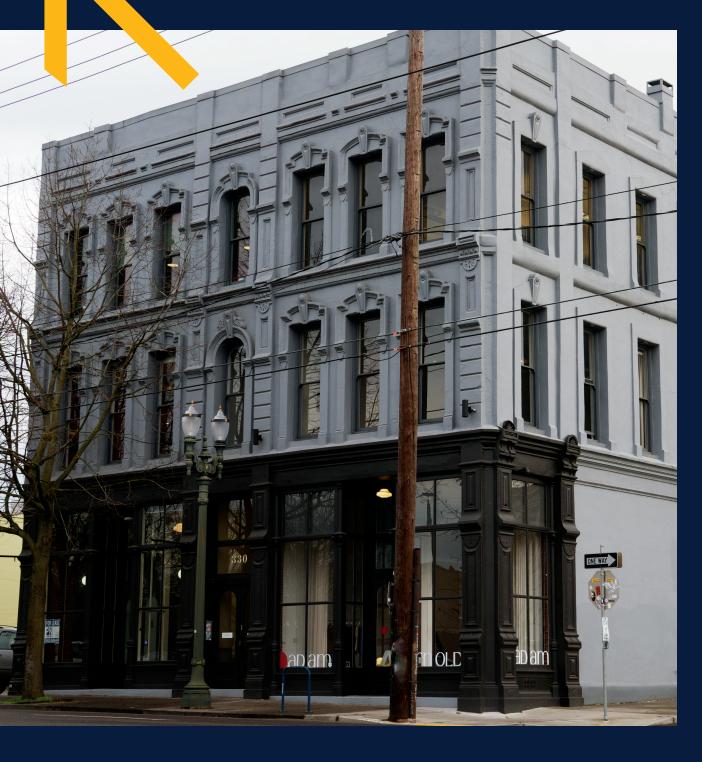

### CULLY BUILDING

CREATIVE / OFFICE SPACE
330 SE MARTIN LUTHER KING JR. BLVD.
PORTLAND, OR SUITE 2A
1,737 SF | \$18 SF +NNN

The Cully Building was built in 1884 by stone mason Thomas Cully and renovated in a Commercial Revival tradition. Interior spaces are characterized by exposed brick and post & beam construction. The building is populated with an energetic mix of professionals.