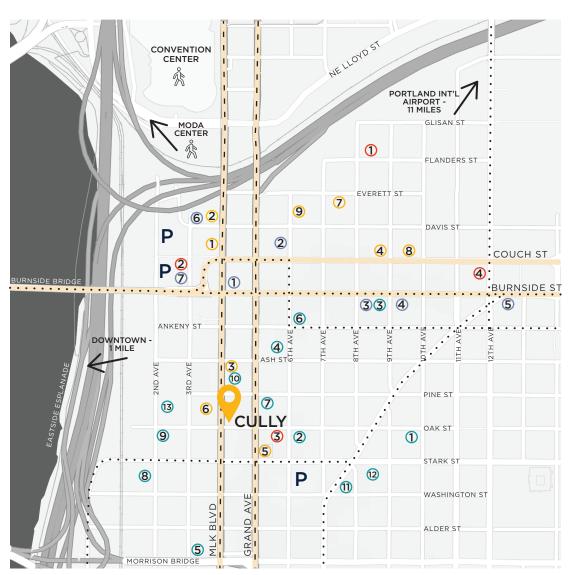

### NEIGHBORHOOD

### **KEY**

WALKING DISTANCE

PARKING

**BUS ROUTE** 

STREET CAR

BIKE LANE

- 1. Base Camp Brewing
- 2. Cooper's Hall
- 3. Doug Fir Lounge
- 4. J&M Cafe
- 5. Le Bistro Montage
- 6. Marukin Ramen
- 7. Nicholas Lebanese
- 8. Olympia Provisions
- 9. Produce Row
- 10. Revelry
- 11. Rum Club
- 12. The Upper Crust
- 13. Wayfinder Brewing

- 1. 11:11
- 2. Cosube
- 3. Evo
- 4. Modo
- 5. Next Adventure
- 6. Office Depot
- 7. O'Gallerie
- 8. Seven Sisters
- 9. Woodcrafters

- 1. The Aura
- 2. Central Eastside Lofts
- 3. Jupiter Hotel
- 4. Jupiter Next
- 5. Linden Apartments
- 6. Slate
- 7. The Yard

- 1. Crossfit Portland
- 2. Knot Springs
- 3. Modo Yoga
- 4. Portland Rock Gym