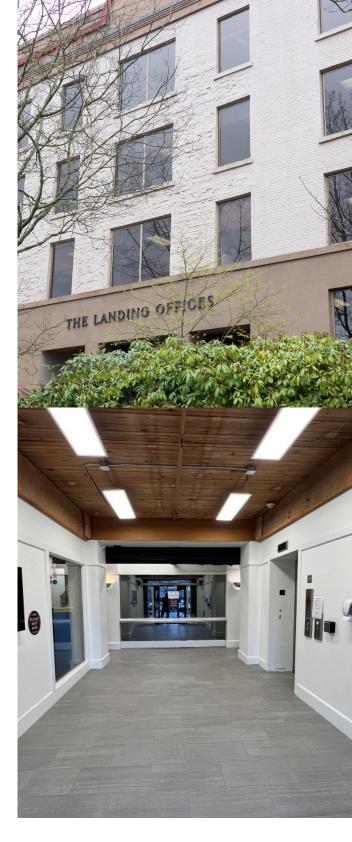

## THE LANDING

## **OFFICE SPACE**

5200 SW MACADAM AVE. PORTLAND OR \$25.50/SF GROSS

In The Landing, easy configuration allows for a variety of uses. This historic property features exposed brick, wood posts and beams.