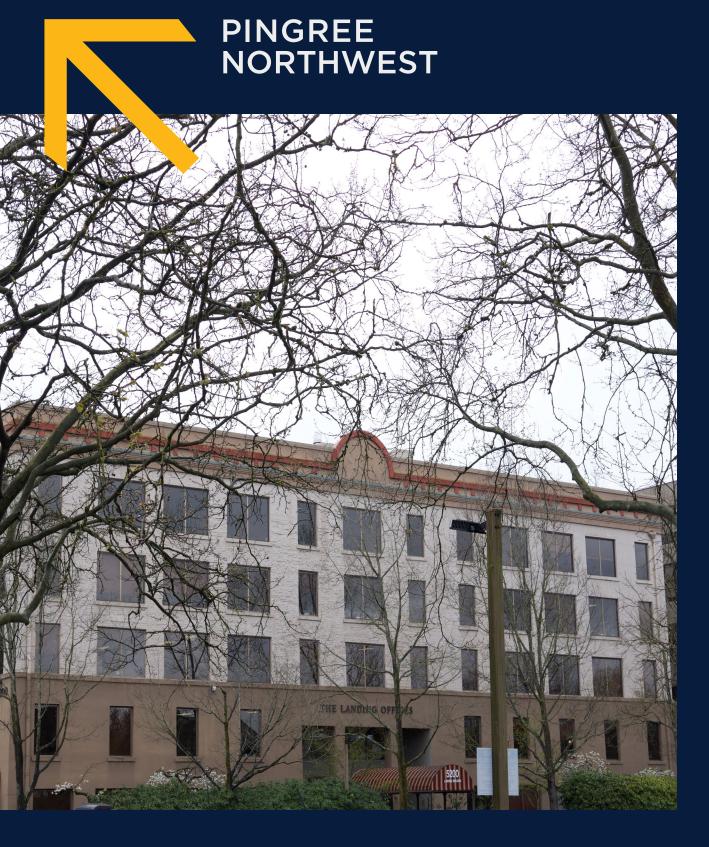

## THE LANDING

## **OFFICE SPACE**

5200 SW MACADAM AVE. PORTLAND OR \$25.50/SF GROSS

In The Landing, easy configuration allows for a variety of uses. This historic property features exposed brick, wood posts and beams.