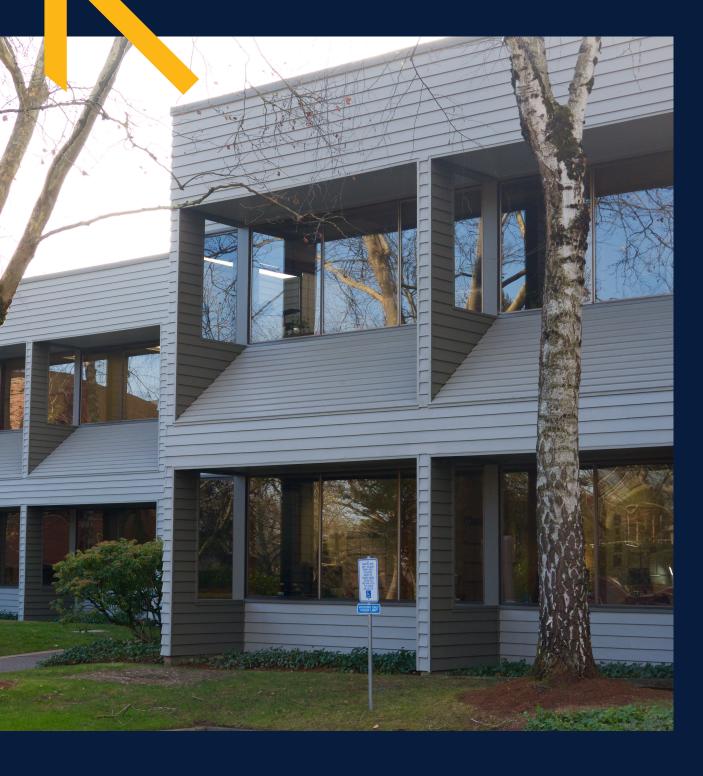

### **OFFICE SPACE**

5520 SW Macadam Ave. Portland OR

#### **OFFICE**

5520 & 5410 SW MACADAM AVE. PORTLAND OR \$19.50/SF GROSS

Easy configuration allows for a variety of uses.
Enjoy immediate access to the Willamette
Greenway trail system in this vibrant, emerging
business district close to restaurants, freeways, and
downtown Portland.

Reserved parking and ample visitor parking is available.

All suites listed below are available now

- 1,300-7,212 SF IST FLOOR
- 200-1,400 SF 2ND FLOOR
- IMMEDIATE ACCESS TO WILLAMETTE GREENWAY
- MONTHLY PARKING AVAILABLE
- EASY CONFIGURATION FOR A VARIETY OF USES
- VIBRANT, EMERGING BUSINESS DISTRICT CLOSE TO DOWNTOWN PORTLAND