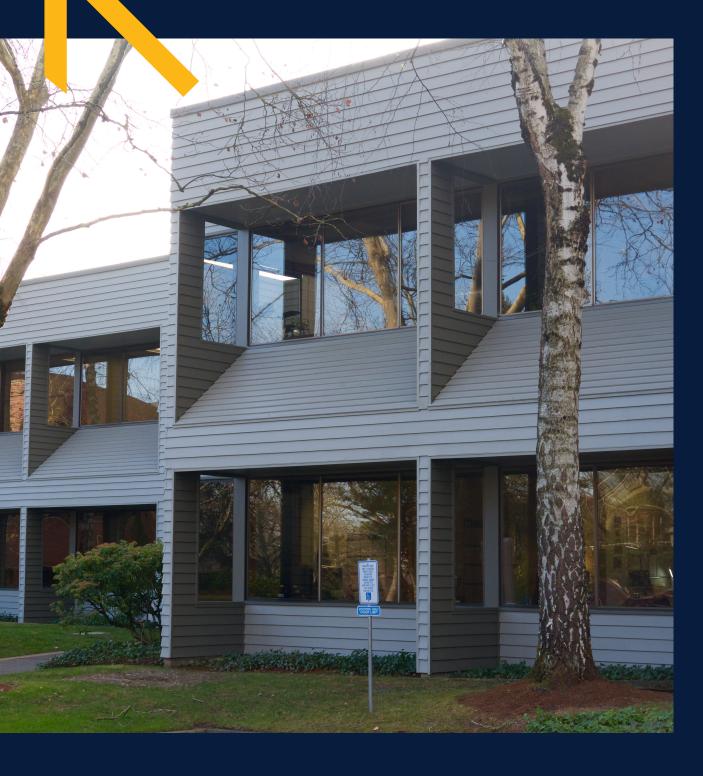

# PINGREE NORTHWEST

FOR LEASE / 7,212 SF / \$19.50/SF GROSS

## **OFFICE SPACE**

5520 SW Macadam Ave. Portland OR

#### **OFFICE**

5520 SW MACADAM AVE.
PORTLAND OR
7,212 SF | \$19.50/SF GROSS

Easy configuration allows for a variety of uses.
Enjoy immediate access to the Willamette
Greenway trail system in this vibrant, emerging
business district close to restaurants, freeways, and
downtown Portland.