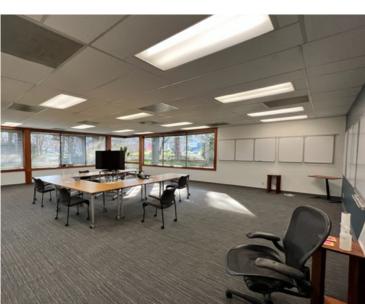

#### **OFFICE**

5520 SW MACADAM AVE.
PORTLAND OR
7,212 SF | \$19.50/SF GROSS

Easy configuration allows for a variety of uses.
Enjoy immediate access to the Willamette
Greenway trail system in this vibrant, emerging
business district close to restaurants, freeways, and
downtown Portland.

Reserved parking and ample visitor parking is available.

- IMMEDIATE ACCESS TO WILLAMETTE GREENWAY
- MONTHLY PARKING AVAILABLE
- EASY CONFIGURATION FOR A VARIETY OF USES
- VIBRANT, EMERGING BUSINESS DISTRICT CLOSE TO DOWNTOWN PORTLAND
- 2 LARGE CONFERENCE ROOMS
- 4 MEDIUM CONFERENCE ROOMS
- 12 PRIVATES
- 2 KITCHENETTES
- RECEPTION/WAITING AREA
- NEWLY RENOVATED COMMON AREAS