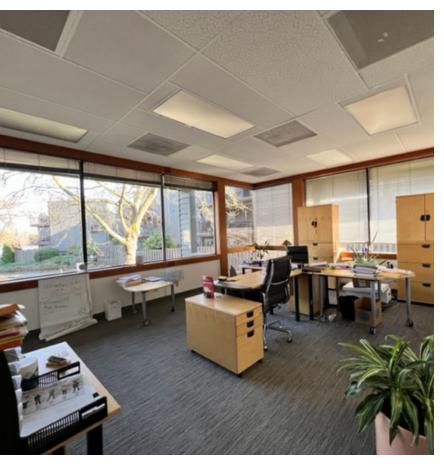

#### **OFFICE**

5520 SW MACADAM AVE.
PORTLAND OR
7,212 SF | \$19.50/SF GROSS

Easy configuration allows for a variety of uses.
Enjoy immediate access to the Willamette
Greenway trail system in this vibrant, emerging
business district close to restaurants, freeways, and
downtown Portland.

Reserved parking and ample visitor parking is available.

- IMMEDIATE ACCESS TO WILLAMETTE GREENWAY
- MONTHLY PARKING AVAILABLE
- EASY CONFIGURATION FOR A VARIETY OF USES
- VIBRANT, EMERGING BUSINESS DISTRICT CLOSE TO DOWNTOWN PORTLAND
- 2 LARGE CONFERENCE ROOMS
- 4 MEDIUM CONFERENCE ROOMS
- 12 PRIVATES
- 2 KITCHENETTES
- RECEPTION/WAITING AREA
- NEWLY RENOVATED COMMON AREAS