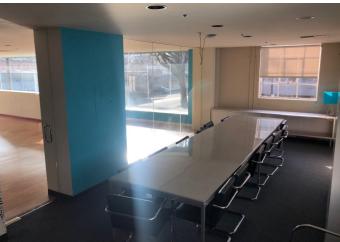

#### **CREATIVE OFFICE**

911 NE DAVIS ST PORTLAND, OR 4,014-8,983 SF | \$24/SF +NNN

The Axiomatic Building is a two story concrete creative space located conveniently close in Central Eastside, a couple blocks away from Burnside.

- FLEXIBLE TERMS
- INDEPENDENTLY ACCESSED
- PARKING
- MIX OF PRIVATE OFFICES AND CONFERENCE SPACES
- SHOWERS ONSITE
- KITCHENETTE
- OUTDOOR LAWN AREA
- GREAT LIGHT
- SUITABLE FOR A VARIETY OF USES
- EXCELLENT PUBLIC TRANSPORTATION