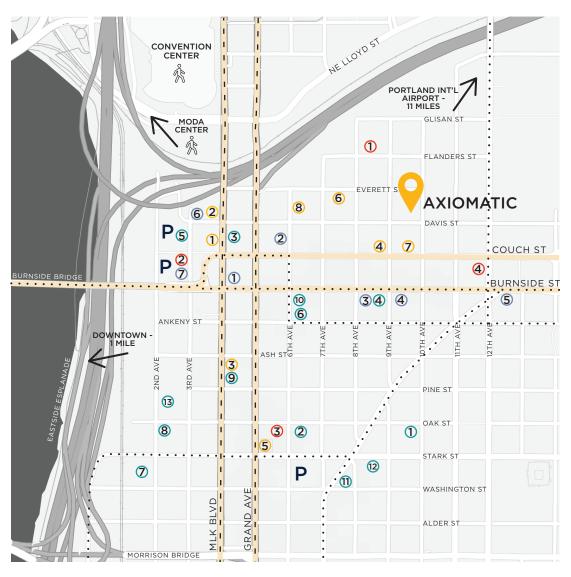

## CENTRAL EASTSIDE NEIGHBORHOOD

#### PINGREENORTHWEST.COM

P

**BUS ROUTE** 

STREET CAR

BIKE LANE

- 1. Base Camp Brewing
- 2. Cooper's Hall
- 3. Cup and Bar
- 4. Doug Fir Lounge
- 5. F&B Cafe
- 6. Marukin Ramen
- 7. Olympia Provisions
- 8. Produce Row
- 9. Revelry
- 10. Rontoms
- 11. Rum Club
- 12. The Upper Crust
- 13. Wayfinder Brewing

- 1. 11:11
- 2. Cosube
- 3. Evo
- 4. Modo
- 5. Next Adventure
- 6. O'Gallerie
- 7. Seven Sisters
- 8. Woodcrafters

- 1. The Aura
- 2. Central Eastside Lofts
- 3. Jupiter Hotel
- 4. Jupiter Next
- 5. Linden Apartments
- 6. Slate
- 7. The Yard

- 1. Crossfit Portland
- 2. Knot Springs
- 3. Modo Yoga
- 4. Portland Rock Gym