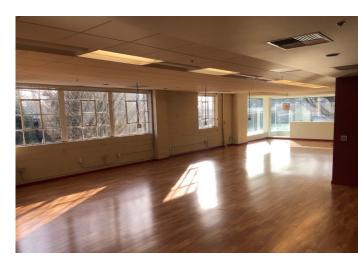

#### **CREATIVE OFFICE**

911 NE DAVIS ST PORTLAND, OR 4,014-8,983 SF | \$24/SF +NNN

The Axiomatic Building is a two story concrete creative space located conveniently close in Central Eastside, a couple blocks away from Burnside.

- FLEXIBLE TERMS
- INDEPENDENTLY ACCESSED
- PARKING
- MIX OF PRIVATE OFFICES AND CONFERENCE SPACES
- SHOWERS ONSITE
- KITCHENETTE
- OUTDOOR LAWN AREA
- GREAT LIGHT
- SUITABLE FOR A VARIETY OF USES
- EXCELLENT PUBLIC TRANSPORTATION