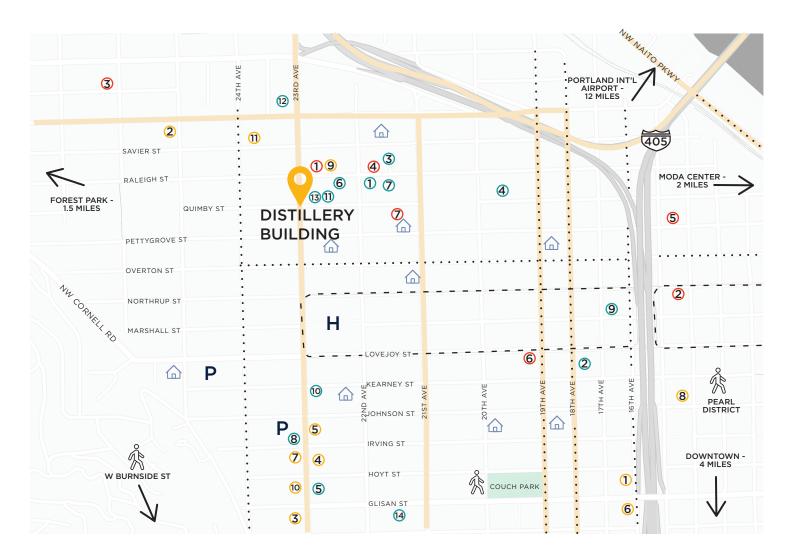

## NW 23RD NEIGHBORHOOD

#### PINGREENORTHWEST.COM

- 1. BREAKSIDE BREWING
- 2. COMISSARY CAFE
- 3. GOOD COFFEE
- 4. LUCKY LABRADOR
- 5. MCMENAMINS
- 6. MUSE WINE BAR
- 7. NEW SEASONS
- 8. PAPA HYDN
- 9. POK POK
- 10. SALT + STRAW
- 11. SOUTHLAND WHISKEY KITCHEN\*
- 12. ST. HONORE BAKERY
- 13. THE MATADOR\*
- 13. THE MATADOR

- 1. ACE HARDWARE
- 2. BETSY + IYA
- 3. FEDEX
- 4. HIP HOUND
- 5. LUSH
- 6. MUD BAY
- 7. PRANA
- 8. REI
- 9. SEAMS TO FIT
- 10. TENDER LOVING EMPIRE
- 11. USPS

- 1. COREPOWER YOGA
- 2. LA FITNESS
- 3. NW YOGA
- 4. ORANGE THEORY
- 5. PLANET GRANITE
- 6. REIGN FITNESS
- 7. ROOT WHOLE BODY

WALKING DISTANCE

APARTMENTS

PARKING

HOSPITAL

**BUS ROUTE** 

STREET CAR

BIKE LANE

BIKE LANE