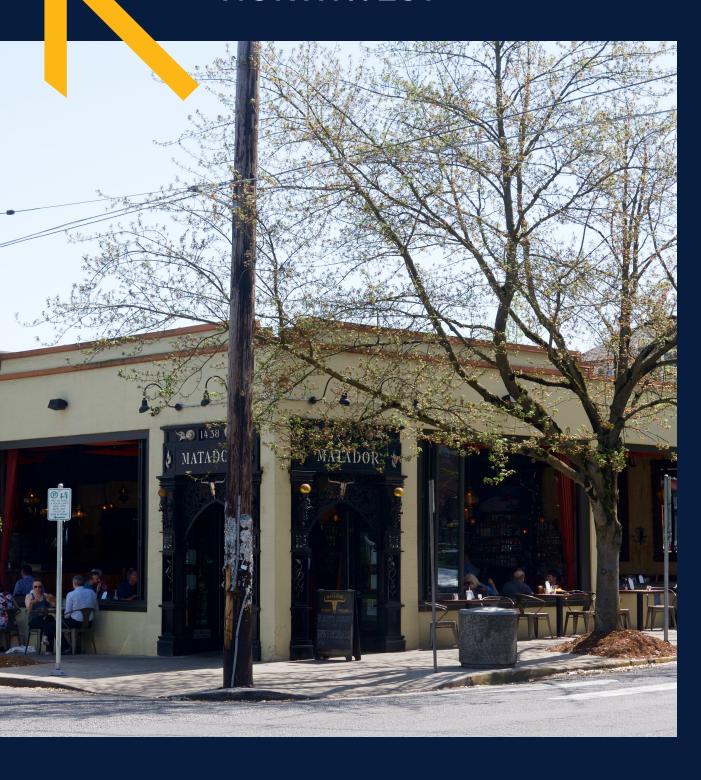

### RETAIL SPACE

NW 23RD AVE & QUIMBY PORTLAND, OR 1,000 SF | \$40/SF/YR + NNN

Prominently located on NW 23rd Avenue The Distillery Building is surrounded by vibrant Restaurants, Bars, and Retails businesses with Excellent accessibility.

This rapidly evolving neighborhood has thousands of new apartment units surrounding it, in an active 24/7 setting. NW 23rd Avenue is the original retail destination in Portland, and one of few strongholds for robust retail activity in the close-in Portland market.

- APPROXIMATELY 1,000 SF ON NW 23RD AVENUE
- HIGH FOOT TRAFFIC
- LARGE RETAIL DISPLAY WINDOW
- CONCRETE FLOORS
- HIGHLY VISIBLE LOCATION WITH SIGNAGE OPPORTUNITY
- ADA RESTROOM
- HIGH CEILINGS & WITH EXPOSED WOOD STRUCTURE