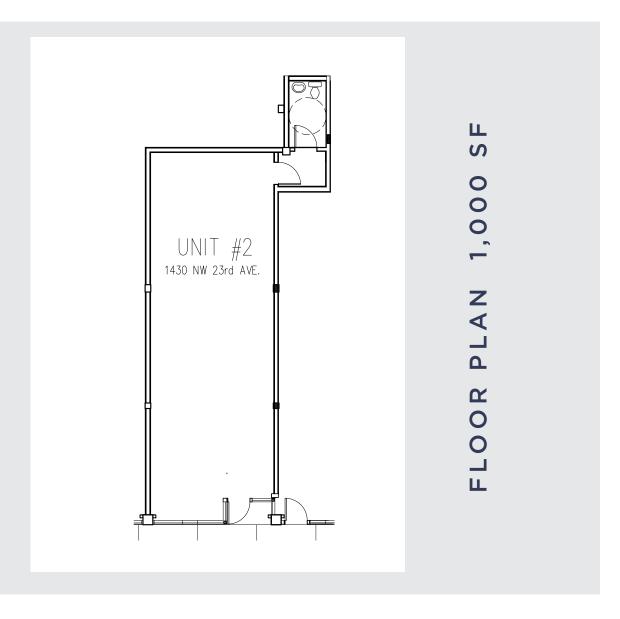

- APPROXIMATELY 1,000 SF ON NW 23RD AVENUE
- HIGH FOOT TRAFFIC
- LARGE RETAIL DISPLAY WINDOW
- CONCRETE FLOORS
- HIGHLY VISIBLE LOCATION WITH SIGNAGE OPPORTUNITY
- ADA RESTROOM
- HIGH CEILINGS & WITH EXPOSED WOOD STRUCTURE