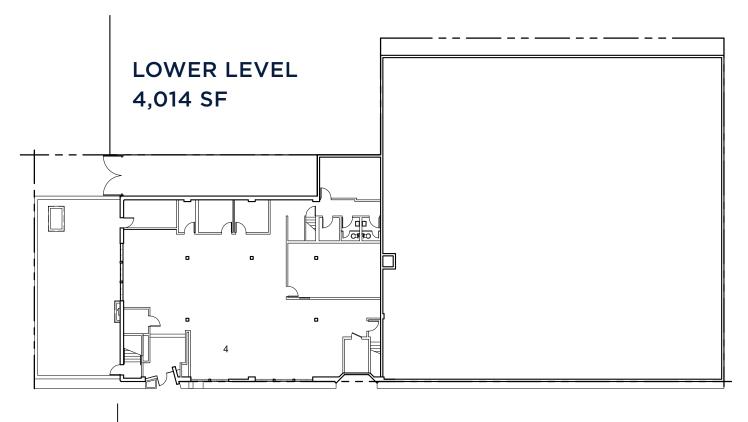

# \$20/SF + NNN Ц S 8,983 4,014 FOR LEASE

CREATIVE OFFICE

### CREATIVE OFFICE

911 NE DAVIS ST PORTLAND, OR 4,014-8,983 SF | \$20/SF +NNN

The Axiomatic Building is a two story concrete creative space located conveniently close in Central Eastside, a couple blocks away from Burnside.