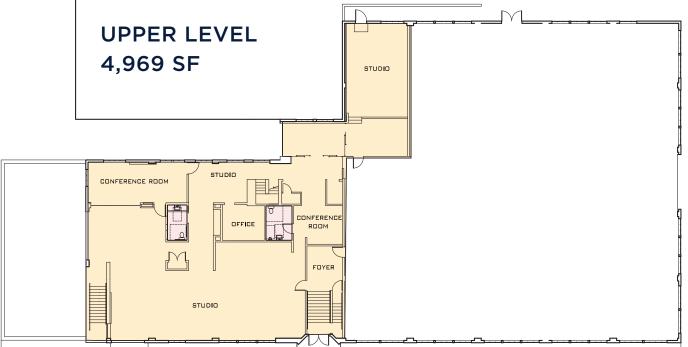

# \$20/SF + NNN Ц S 8,983 4,014 FOR LEASE

CREATIVE OFFICE

### CREATIVE OFFICE

911 NE DAVIS ST PORTLAND, OR 4,014-8,983 SF | \$20/SF +NNN

The Axiomatic Building is a two story concrete creative space located conveniently close in Central Eastside, a couple blocks away from Burnside.