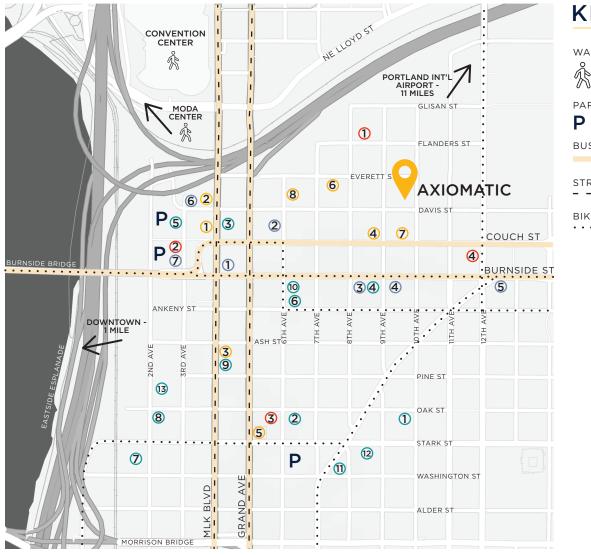

### **CENTRAL EASTSIDE NEIGHBORHOOD**

### **KEY**

WALKING DISTANCE

PARKING

BUS ROUTE

STREET CAR - - - - -

**BIKE LANE** . . . . . . .

- 1. Base Camp Brewing
- 2. Cooper's Hall
- 3. Cup and Bar
- 4. Doug Fir Lounge
- 5. F&B Cafe
- 6. Marukin Ramen 7. Olympia Provisions
- 8. Produce Row
- 9. Revelry
- 10. Rontoms
- 11. Rum Club
- 12. The Upper Crust
- 13. Wayfinder Brewing

- 1. 11:11 2. Cosube
- 3. Evo
- 4. Modo
- 5. Next Adventure
- 6. O'Gallerie
- 7. Seven Sisters
- 8. Woodcrafters

- 1. The Aura
- 2. Central Eastside Lofts
- 3. Jupiter Hotel
- 4. Jupiter Next
- 5. Linden Apartments 6. Slate
- 7. The Yard

- 3. Modo Yoga
- 4. Portland Rock Gym